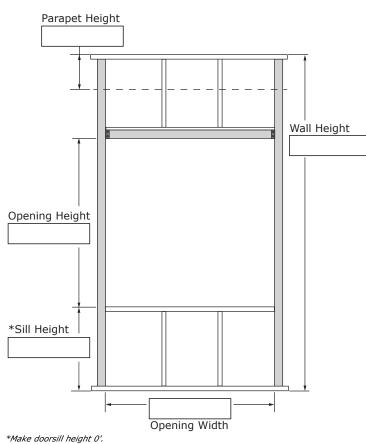

ou for more info.) |        |        |        |    | L/180 | 🗌 E.I.F.S.             |                    |
| nin                 |                                                              |        |        |        |    | 1     | L/240                  | Stucco             |
| Exterior<br>Framing | - Wall Stud Spacing                                          | 12" oc | 16" oc | 24" ос |    |       | L/360                  | 🔲 Metal            |
|                     |                                                              |        |        |        |    |       | - 🔲 L/600              | Brick              |
|                     | - Stud Size (WEB)                                            | 3 5⁄8" | 4"     | 6"     | 8" | Other |                        |                    |



 Notes / Special Instructions (To assure accuracy, PLEASE provide plan details. For extended service contact TECHNICAL@SCAFCO.com)

 Customer Signature

 Fax/email this form to your SCAFCO branch or District Sales Manager