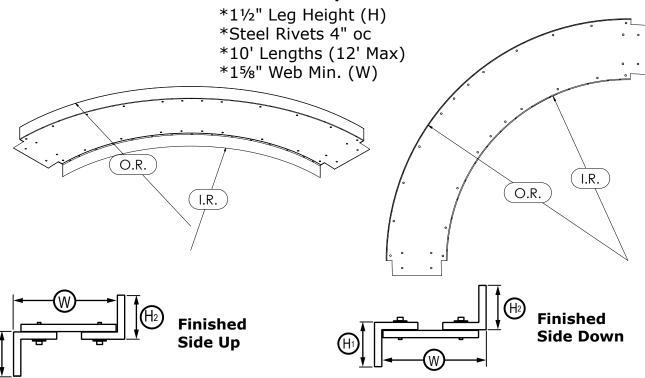

# **Curved Z Track**

## **Standard Components**

| Item No. | Finish Side |      | Splice<br>Tabs | Welded | No. of<br>Pieces | Thickness          | Length        | Width        | Leg Height         | Leg Height<br>(H2) | Inside Radius | Outside Radius         | Part No.                 |
|----------|-------------|------|----------------|--------|------------------|--------------------|---------------|--------------|--------------------|--------------------|---------------|------------------------|--------------------------|
|          | Up          | Down | Tabs           | weided | Pieces           | Thickness<br>(Mil) | Length<br>(L) | Width<br>(W) | Leg Height<br>(H1) | (H2)               | (IR)          | Outside Radius<br>(OR) | Part No.<br>(Office Use) |
| 1.       |             |      |                |        |                  |                    |               |              |                    |                    |               |                        |                          |
| 2.       |             |      |                |        |                  |                    |               |              |                    |                    |               |                        |                          |
| 3.       |             |      |                |        |                  |                    |               |              |                    |                    |               |                        |                          |
| 4.       |             |      |                |        |                  |                    |               |              |                    |                    |               |                        |                          |
| 5.       |             |      |                |        |                  |                    |               |              |                    |                    |               |                        |                          |
| 6.       | ·           | ·    |                |        |                  |                    |               |              |                    |                    |               |                        |                          |