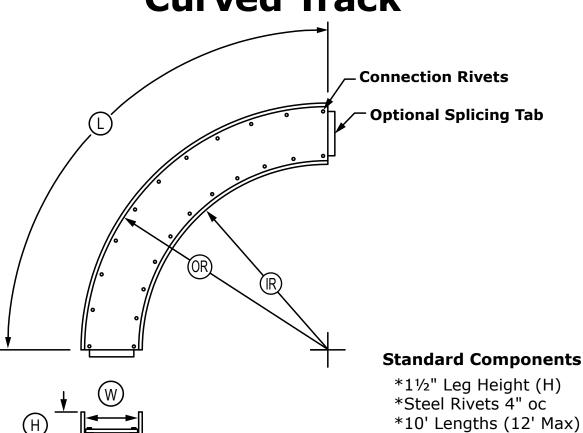

## **Curved Track**

- \*10' Lengths (12' Max)
- \*1%" Web Min. (W)

| Item<br>No. | Splice<br>Tabs | Welded | No. of<br>Pieces | Thickness<br>(Mil) | Length<br>(L) | Web Depth<br>(W) | Leg Height<br>(H) | Inside Radius<br>(IR) | Outside Radius<br>(OR) | Part No.<br>(Office Use) |
|-------------|----------------|--------|------------------|--------------------|---------------|------------------|-------------------|-----------------------|------------------------|--------------------------|
| 1.          |                |        |                  |                    |               |                  |                   |                       |                        |                          |
| 2.          |                |        |                  |                    |               |                  |                   |                       |                        |                          |
| 3.          |                |        |                  |                    |               |                  |                   |                       |                        |                          |
| 4.          |                |        |                  |                    |               |                  |                   |                       |                        |                          |
| 5.          |                |        |                  |                    |               |                  |                   |                       |                        |                          |
| 6.          |                |        |                  |                    |               |                  |                   |                       |                        |                          |