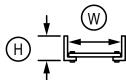

## **Curved Track**

- \*10' Lengths (12' Max)
- \*1%" Web Min. (W)

| Item<br>No. | Splice<br>Tabs | Welded | No. of<br>Pieces | Thickness<br>(Mil) | Length<br>(L) | Web Depth<br>(W) | Leg Height<br>(H) | Inside Radius<br>(IR) | Outside Radius<br>(OR) | Part No.<br>(Office Use) |
|-------------|----------------|--------|------------------|--------------------|---------------|------------------|-------------------|-----------------------|------------------------|--------------------------|
| 1.          |                |        |                  |                    |               |                  |                   |                       |                        |                          |
| 2.          |                |        |                  |                    |               |                  |                   |                       |                        |                          |
| 3.          |                |        |                  |                    |               |                  |                   |                       |                        |                          |
| 4.          |                |        |                  |                    |               |                  |                   |                       |                        |                          |
| 5.          |                |        |                  |                    |               |                  |                   |                       |                        |                          |
| 6.          |                |        |                  |                    |               |                  |                   |                       |                        |                          |