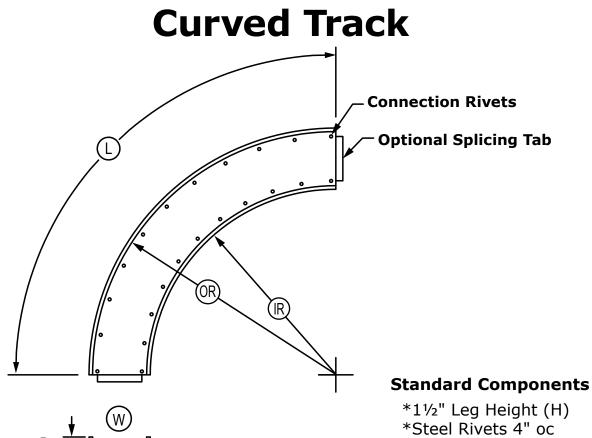

\*Steel Rivets 4" oc \*10' Lengths (12' Max) \*1%" Web Min. (W)

| ltem<br>No.                                                                                                                               | Splice<br>Tabs | Welded | No. of<br>Pieces | Thickness<br>(Mil) | Length<br>(L) | Web Depth<br>(W)                                                    | 1 | Leg Height<br>(H) | Inside Radius<br>(IR) | Outside Radius<br>(OR) | Part No.<br>(Office Use) |
|-------------------------------------------------------------------------------------------------------------------------------------------|----------------|--------|------------------|--------------------|---------------|---------------------------------------------------------------------|---|-------------------|-----------------------|------------------------|--------------------------|
| 1.                                                                                                                                        |                |        |                  |                    |               |                                                                     |   |                   |                       |                        |                          |
| 2.                                                                                                                                        |                |        |                  |                    |               |                                                                     |   |                   |                       |                        |                          |
| 3.                                                                                                                                        |                |        |                  |                    |               |                                                                     |   |                   |                       |                        |                          |
| 4.                                                                                                                                        |                |        |                  |                    |               |                                                                     |   |                   |                       |                        |                          |
| 5.                                                                                                                                        |                |        |                  |                    |               |                                                                     |   |                   |                       |                        |                          |
| 6.                                                                                                                                        |                |        |                  |                    |               |                                                                     |   |                   |                       |                        |                          |
| Notes / Special Instructions (To assure accuracy, PLEASE provide plan details. For extended service contact <u>TECHNICAL@SCAFCO.com</u> ) |                |        |                  |                    |               |                                                                     |   |                   |                       |                        |                          |
| Customer Signature                                                                                                                        |                |        |                  |                    | Fa            | Fax/email this form to your SCAFCO branch or District Sales Manager |   |                   |                       |                        |                          |