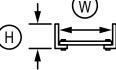

\*Steel Rivets 4" oc \*10' Lengths (12' Max) \*1%" Web Min. (W)

| ltem<br>No.                                                                                                                               | Splice<br>Tabs | Welded | No. of<br>Pieces | Thickness<br>(Mil) | Length<br>(L) | Web Depth<br>(W)                                                    | 1 | Leg Height<br>(H) | Inside Radius<br>(IR) | Outside Radius<br>(OR) | Part No.<br>(Office Use) |
|-------------------------------------------------------------------------------------------------------------------------------------------|----------------|--------|------------------|--------------------|---------------|---------------------------------------------------------------------|---|-------------------|-----------------------|------------------------|--------------------------|
| 1.                                                                                                                                        |                |        |                  |                    |               |                                                                     |   |                   |                       |                        |                          |
| 2.                                                                                                                                        |                |        |                  |                    |               |                                                                     |   |                   |                       |                        |                          |
| 3.                                                                                                                                        |                |        |                  |                    |               |                                                                     |   |                   |                       |                        |                          |
| 4.                                                                                                                                        |                |        |                  |                    |               |                                                                     |   |                   |                       |                        |                          |
| 5.                                                                                                                                        |                |        |                  |                    |               |                                                                     |   |                   |                       |                        |                          |
| 6.                                                                                                                                        |                |        |                  |                    |               |                                                                     |   |                   |                       |                        |                          |
| Notes / Special Instructions (To assure accuracy, PLEASE provide plan details. For extended service contact <u>TECHNICAL@SCAFCO.com</u> ) |                |        |                  |                    |               |                                                                     |   |                   |                       |                        |                          |
| Customer Signature                                                                                                                        |                |        |                  |                    | Fa            | Fax/email this form to your SCAFCO branch or District Sales Manager |   |                   |                       |                        |                          |