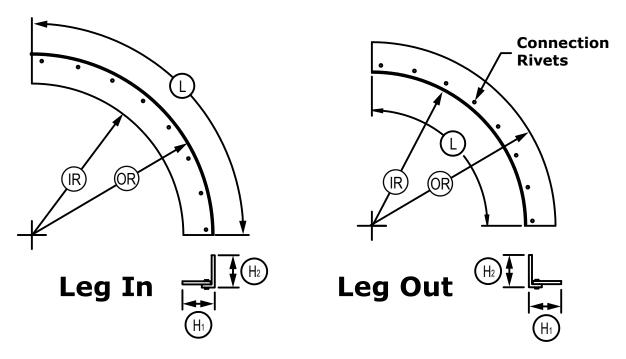

## **Curved Angle**

## **Standard Components**

\*1½" Leg Height (H)

\*Steel Rivets 4" oc

\*10' Lengths (12' Max)

| Item<br>No. | Leg |     | Welded N | No. of<br>Pieces | Thickness<br>(Mil) | Length        | Leg Height         | Leg Height<br>(H2) | Inside Radius<br>(IR) | Outside Radius<br>(OR) | Part No.                 |
|-------------|-----|-----|----------|------------------|--------------------|---------------|--------------------|--------------------|-----------------------|------------------------|--------------------------|
|             | In  | Out | weiueu   | Pieces           | (Mil)              | Length<br>(L) | Leg Height<br>(H1) | (H2)               | (IR)                  | (OR)                   | Part No.<br>(Office Use) |
| 1.          |     |     |          |                  |                    |               |                    |                    |                       |                        |                          |
| 2.          |     |     |          |                  |                    |               |                    |                    |                       |                        |                          |
| 3.          |     |     |          |                  |                    |               |                    |                    |                       |                        |                          |
| 4.          |     |     |          |                  |                    |               |                    |                    |                       |                        |                          |
| 5.          |     |     |          |                  |                    |               |                    |                    |                       |                        |                          |
| 6.          |     |     |          |                  |                    |               |                    |                    |                       |                        |                          |