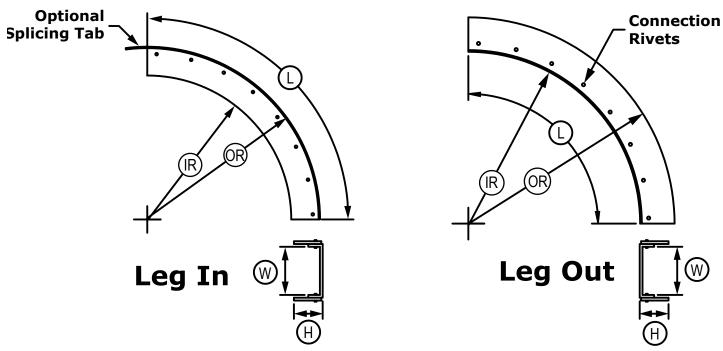

## **Arched Track**

## **Standard Components**

- \*1½" Leg Height (H)
- \*Steel Rivets 4" oc
- \*10' Lengths (12' Max)

| Item<br>No. | Leg |     | Splice<br>Tabs | Welded | No. of<br>Pieces | Thickness | Length        | Web Depth<br>(W) | Leg Height<br>(H) | Inside Radius<br>(IR) | Outside Radius<br>(OR) | Part No.<br>(Office Use) |
|-------------|-----|-----|----------------|--------|------------------|-----------|---------------|------------------|-------------------|-----------------------|------------------------|--------------------------|
| No.         | In  | Out | Tabs           | weided | Pieces           | (Mil)     | Length<br>(L) | (W) ·            | (H) (H)           | (IR)                  | (OR)                   | (Office Use)             |
| 1.          |     |     |                |        |                  |           |               |                  |                   |                       |                        |                          |
| 2.          |     |     |                |        |                  |           |               |                  |                   |                       |                        |                          |
| 3.          |     |     |                |        |                  |           |               |                  |                   |                       |                        |                          |
| 4.          |     |     |                |        |                  |           |               |                  |                   |                       |                        |                          |
| 5.          |     |     |                |        |                  |           |               |                  |                   |                       |                        |                          |
| 6.          |     |     |                |        |                  |           |               |                  |                   |                       |                        |                          |