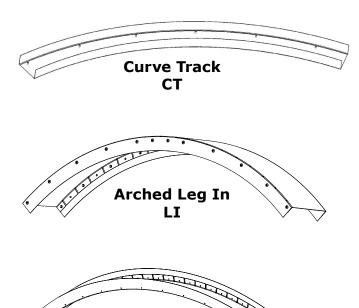

## **Circle Track**

Arched Leg Out

OR Splicing Tab

| ltem                                                                           | Туре |    | Welded | No. of  | Thickness | Web Depth | Leg Height                                                          | Inside Radius | Outside Radius | Part No. |              |
|--------------------------------------------------------------------------------|------|----|--------|---------|-----------|-----------|---------------------------------------------------------------------|---------------|----------------|----------|--------------|
| No.                                                                            | СТ   | LI | LO     | Trefueu | Circles   | (Mil)     | (W)                                                                 | - (H) -       | (IR)           | (OR)     | (Office Use) |
| 1.                                                                             |      |    |        |         |           |           |                                                                     |               |                |          |              |
| 2.                                                                             |      |    |        |         |           |           |                                                                     |               |                |          |              |
| 3.                                                                             |      |    |        |         |           |           |                                                                     |               |                |          |              |
| 4.                                                                             |      |    |        |         |           |           |                                                                     |               |                |          |              |
| 5.                                                                             |      |    |        |         |           |           |                                                                     |               |                |          |              |
| 6.                                                                             |      |    |        |         |           |           |                                                                     |               |                |          |              |
| Notes / Special Instructions (To assure accuracy, PLEASE provide plan details. |      |    |        |         |           |           | Office Use Only                                                     |               |                |          |              |
| For extended service contact <u>TECHNICAL@SCAFCO.com</u> )                     |      |    |        |         |           |           | Approximate Length Each Piece:                                      |               |                |          |              |
|                                                                                |      |    |        |         |           |           |                                                                     |               |                |          |              |
|                                                                                |      |    |        |         |           |           | Number of Pieces Per Circle:                                        |               |                |          |              |
|                                                                                |      |    |        |         |           |           |                                                                     |               |                |          |              |
|                                                                                |      |    |        |         |           |           | Total Length:                                                       |               |                |          |              |
| Customer Signature                                                             |      |    |        |         |           |           | Fax/email this form to your SCAFCO branch or District Sales Manager |               |                |          |              |