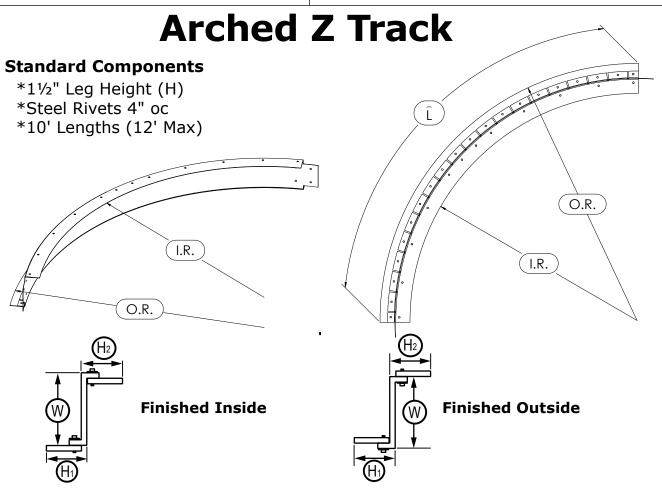

| Item No. | Finish Side |         | Splice<br>Tabs | Welded  | No. of<br>Pieces | Thickness<br>(Mil) | Length        | Width        | Leg Height<br>(H1) | Leg Height<br>(H2) | Inside Radius | Outside Radius<br>(OR) | Part No.                 |
|----------|-------------|---------|----------------|---------|------------------|--------------------|---------------|--------------|--------------------|--------------------|---------------|------------------------|--------------------------|
|          | Inside      | Outside | Tabs           | vveided | Pieces           | (Mil)              | Length<br>(L) | Width<br>(W) | (H1)               | (H2)               | (IR)          | (OR)                   | Part No.<br>(Office Use) |
| 1.       |             |         |                |         |                  |                    |               |              |                    |                    |               |                        |                          |
| 2.       |             |         |                |         |                  |                    |               |              |                    |                    |               |                        |                          |
| 3.       |             |         |                |         |                  |                    |               |              |                    |                    |               |                        |                          |
| 4.       |             |         |                |         |                  |                    |               |              |                    |                    |               |                        |                          |
| 5.       |             |         |                |         |                  |                    |               |              |                    |                    |               |                        |                          |
| 6.       |             |         |                |         |                  |                    |               |              |                    |                    |               |                        |                          |